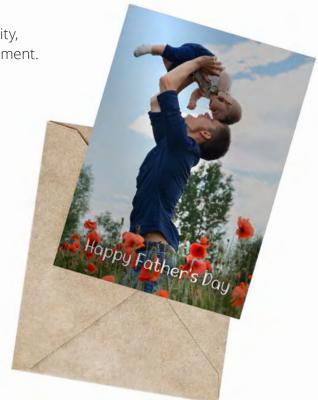

#### **GREETINGS CARDS**

Celebrate every occasion with our Greetings Cards - fully customisable to add a personal touch.

Crafted from high-quality 350gsm card stock, JONDO UK's cards feature front-to-back printing for a seamless, vibrant presentation that allows you to include your own logo and message. Each card comes with its own Kraft paper envelope.

Personalise your well-wishes with these high-quality, custom greeting cards suitable for any special moment.