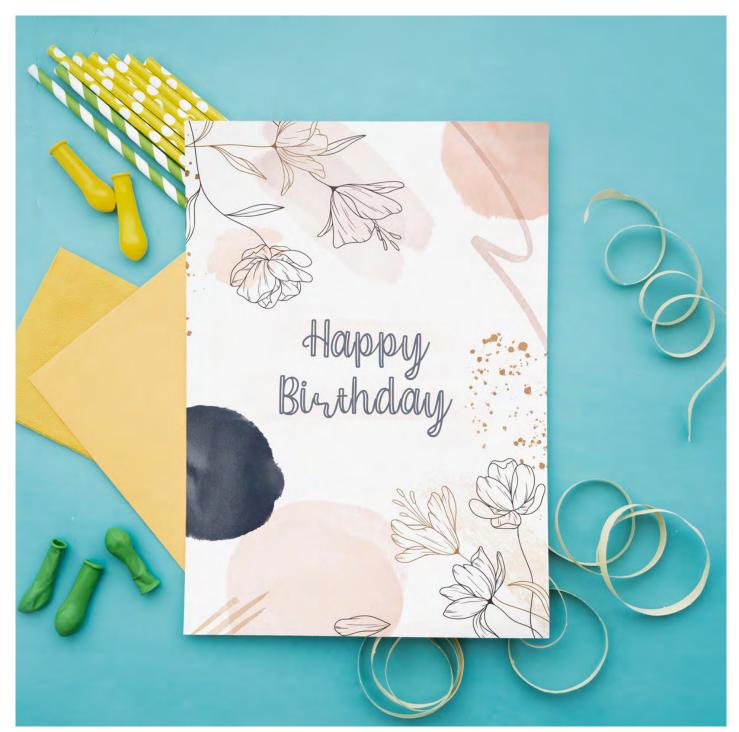

#### **GREETINGS CARDS**

Celebrate every occasion with our Greetings Cards - fully customisable to add a personal touch.

Crafted from high-quality 350gsm card stock, JONDO UK's cards feature front-to-back printing for a seamless, vibrant presentation that allows you to include your own logo and message. Each card comes with its own Kraft paper envelope.

Personalise your well-wishes with these high-quality, custom greeting cards suitable for any special moment.