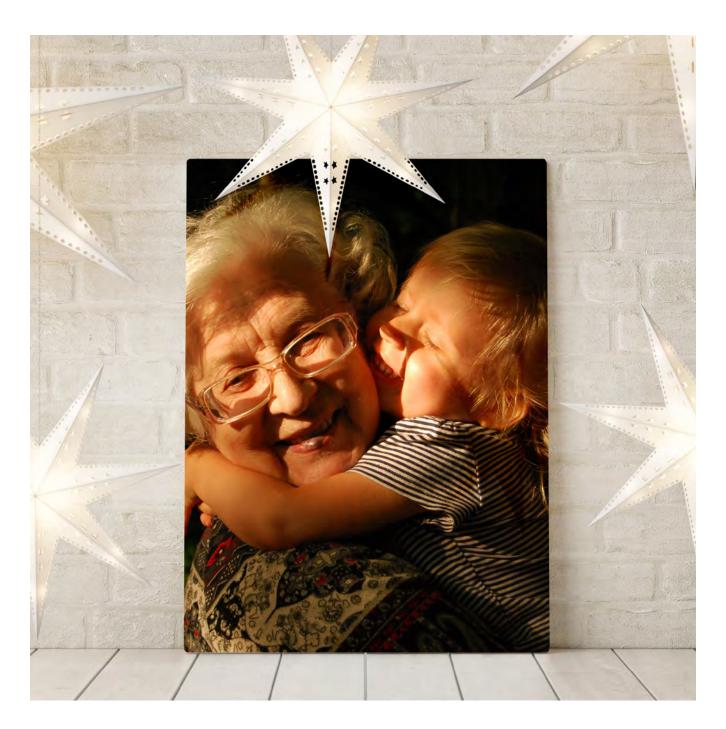

# **CANVAS PRINTS**

Unleash creative potential in your business with JONDO UK's Canvas Prints.

Our canvases are perfect for detailed artistic creations or inspiring photography. They offer sharp and vibrant print in a wide range of sizes in either gloss, matte and satin to suit any space.

Ensuring sustainability throughout, our canvases are matched with eco-friendly HP Latex inks and knot-free wooden frames from FSC certified responsible sources.

Transform your walls with art that reflects both quality and style.