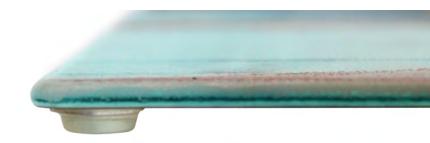

# **GLASS CHOPPING BOARDS**

Upgrade kitchen spaces with JONDO UK's Glass Chopping Boards, featuring toughened, textured glass for durability while preparing food.

Equipped with anti-slip rubber feet, these boards ensure stability during use and offer a wipe clean surface, offering both convenience and hygiene.

Embrace the culinary journey with these high-quality glass chopping boards that seamlessly blend functionality and modern design.