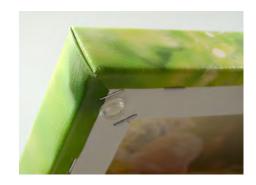

# CANVAS: FRAMES AND DEPTHS

JONDO UK offers various depth options for the canvas running with 1.25" standard.

We also offer the option to boost artwork with our Framed options which feature a solid wood floating frame in a range of colours and finishes, providing a clean and professional feel to any room.

And of course, all our canvases are meticulously finished with hanging hardware and clear plastic bump stops for a seamless, easy display.