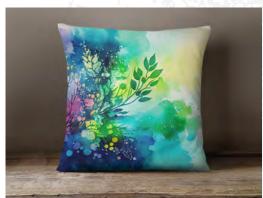

# **CUSHIONS**

Indulge in customised comfort with JONDO UK's Cushions. There is a range of material options on offer including polyester canvas, vegan suede, faux linen and velvet, some with double-sided printing options and available in a variety of shapes for the ultimate personalised product.

Our cushions feature removable colourfast machine-washable covers to ensure easy care, and a 100% polyester insert, made from virgin fibre (not regenerated) to provide the perfect amount of stuffing.

These stylish and high-quality cushions combine comfort and versatility seamlessly.