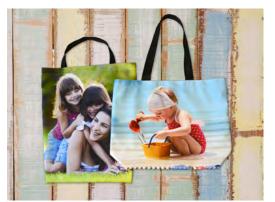

## **SHOPPING BAGS**

Say goodbye to single use bags with JONDO UK's Shopping Bags, expertly crafted from lightweight 170gsm bi-stretch material - perfect for everyday style and practicality.

The black handles, made from durable webbing material, ensure both style and strength for your shopping needs and provide ample space while remaining comfortable and lightweight to carry.

Make a sustainable choice without compromising on style with our high-quality shopping bags designed for convenience.

### **TOTE BAGS**

JONDO UK's versatile Tote Bags are perfect for everyday use, combining custom design with a practical product.

Tote Bags are the heavy duty bag option, larger than the shopping bags, our Tote Bags are crafted from durable 360gsm polyester canvas material that offers bold and vibrant double-sided printing. The handles, made from tough black webbing material, are securely stitched into this strong and durable bag.

Carry your daily essentials in style with our high-quality tote bags designed for both fashion and functionality.