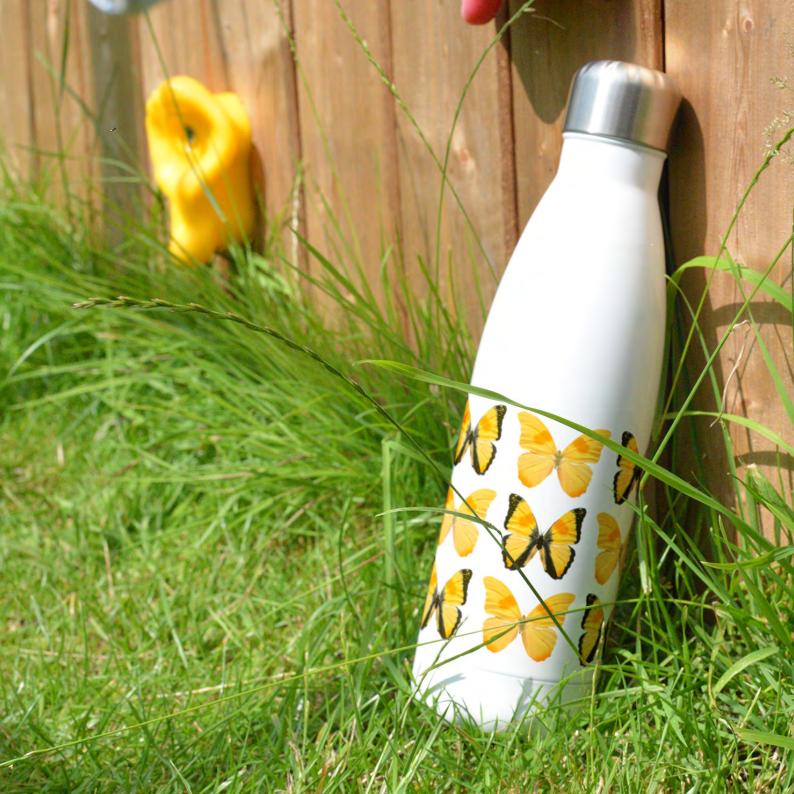

# STAINLESS STEEL INSULATED WATER BOTTLES

Opt for a more sustainable personalised experience with JONDO UK's 500ml Stainless Steel Insulated Water Bottle.

A fantastic alternative to plastic, this bottle boasts a leakproof double-wall construction, ensuring your beverage stays hot or cold for extended periods.

Make a conscious choice for both style and eco-friendliness with this durable and practical stainless steel water bottle.