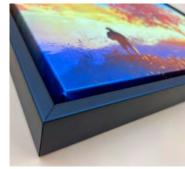

# **CANVAS PRINTS**

Unleash creative potential in your business with JONDO UK's Canvas Prints.

Our canvases are perfect for detailed artistic creations or inspiring photography. They offer sharp and vibrant print in a wide range of sizes in either gloss, matte and satin to suit any space.

Ensuring sustainability throughout, our canvases are matched with eco-friendly HP Latex inks and knot-free wooden frames from FSC certified responsible sources.

Transform your walls with art that reflects both quality and style.

# CANVAS: FRAMES AND DEPTHS

JONDO UK offers various depth options for the canvas running with 1.25" standard.

We also offer the option to boost artwork with our Framed options which feature a solid wood floating frame in a range of colours and finishes, providing a clean and professional feel to any room.