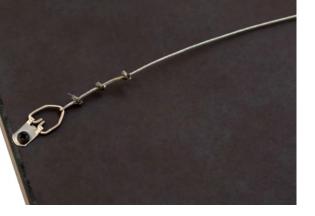

# CANVAS: FRAMES AND DEPTHS

JONDO UK offers various depth options for the canvas running with 1.25" standard.

We also offer the option to boost artwork with our Framed options which feature a solid wood floating frame in a range of colours and finishes, providing a clean and professional feel to any room.

And of course, all our canvases are meticulously finished with hanging hardware and clear plastic bump stops for a seamless, easy display.