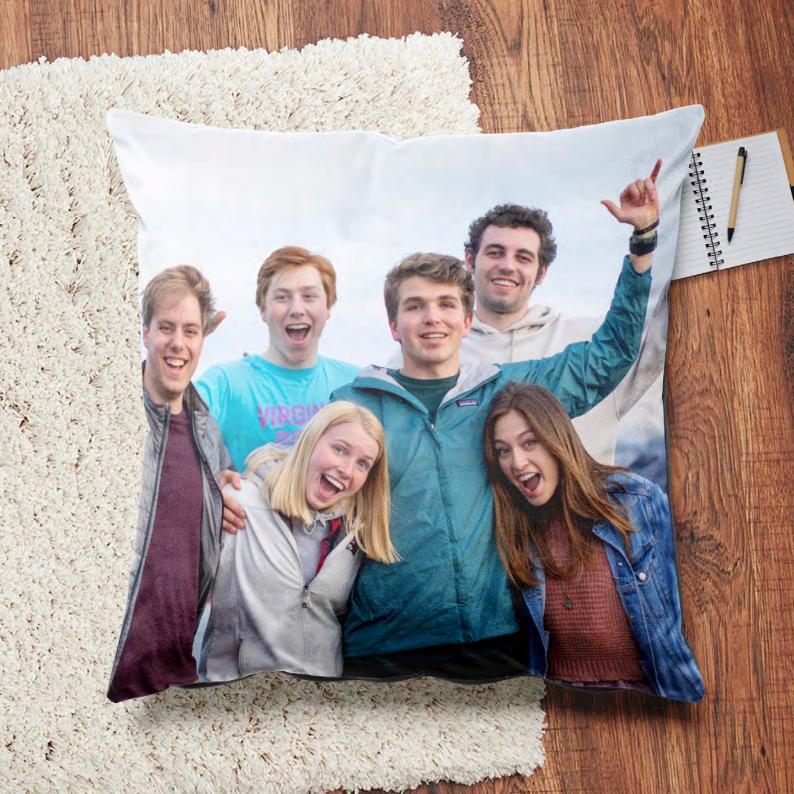

# **CUSHIONS**

Indulge in customised comfort with JONDO UK's Cushions. There is a range of material options on offer including polyester canvas, vegan suede, faux linen and velvet, some with double-sided printing options and available in a variety of shapes for the ultimate personalised product.

Our cushions feature removable colourfast machine-washable covers to ensure easy care, and a 100% polyester insert, made from virgin fibre (not regenerated) to provide the perfect amount of stuffing.

These stylish and high-quality cushions combine comfort and versatility seamlessly.