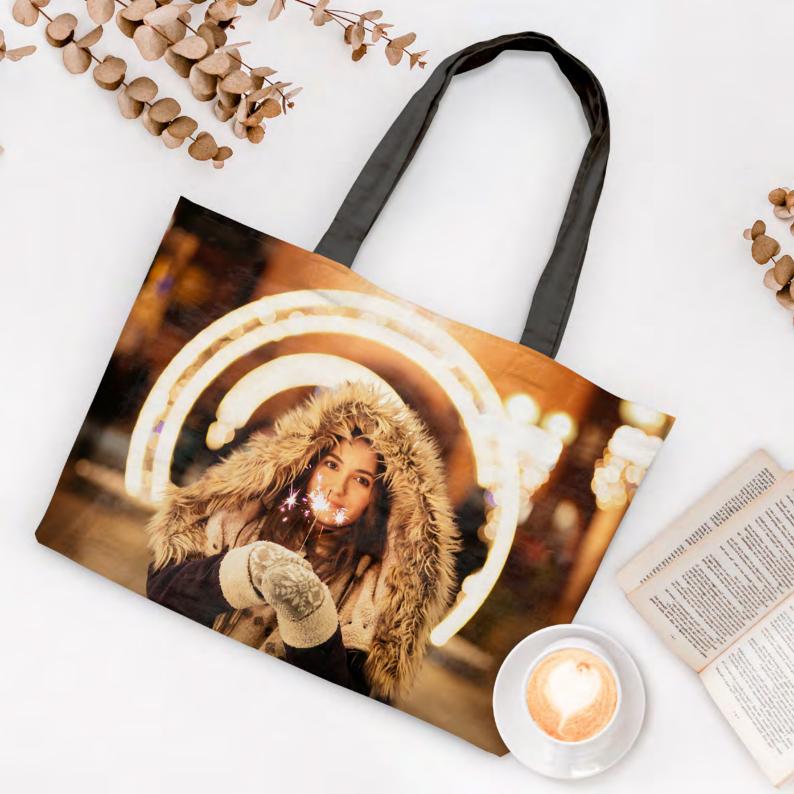

## **SHOPPING BAGS**

Say goodbye to single use bags with JONDO UK's Shopping Bags, expertly crafted from lightweight 170gsm bi-stretch material - perfect for everyday style and practicality.

The black handles, made from durable webbing material, ensure both style and strength for your shopping needs and provide ample space while remaining comfortable and lightweight to carry.

Make a sustainable choice without compromising on style with our high-quality shopping bags designed for convenience.