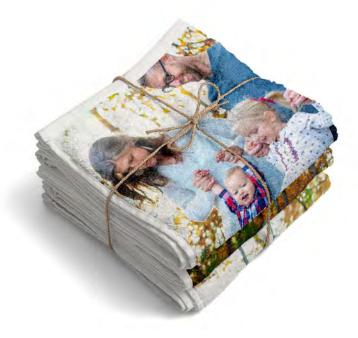

# **TEA TOWELS**

Add a touch of charm to the kitchen with our customisable Tea Towels, meticulously crafted using 200gsm fabric and bold, vibrant printing.

Complete with a convenient hanging loop stitched into the corner, JONDO UK's tea towels offer both functionality and style. Made from 100% cotton, they are machine washable at 30°C, ensuring easy maintenance.

Upgrade your kitchen decor with these highquality tea towels that combine practicality and a touch of elegance.