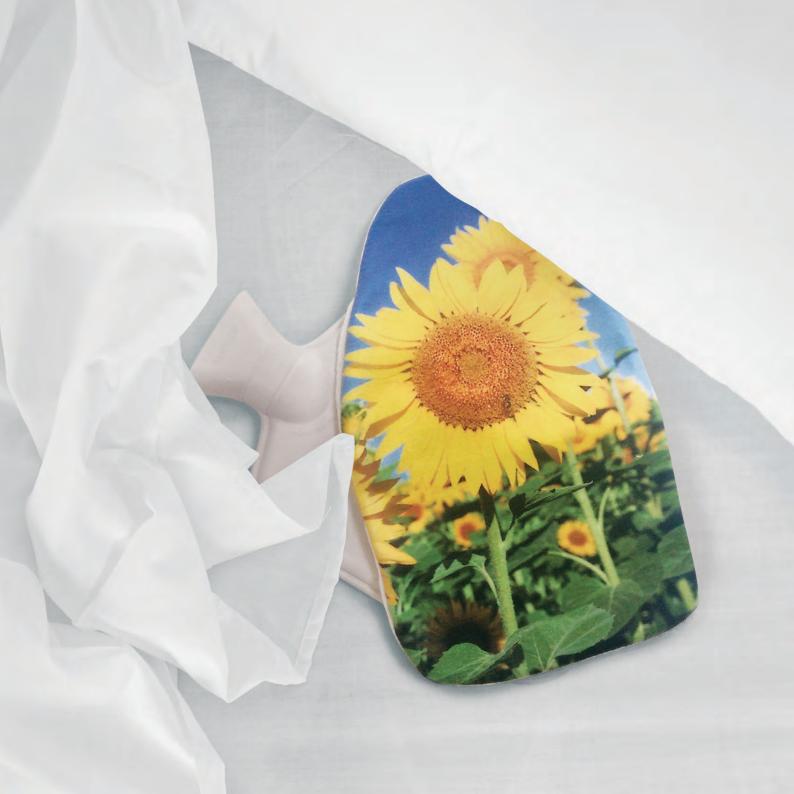

# **HOT WATER BOTTLES**

Stay warm and cozy with JONDO UK's Hot Water Bottles, printed on 285gsm fleece front paired with a fluffy sherpa material back.

Measuring 9x15" (230x380mm), these hot water bottles provide both comfort and practicality and come supplied with a standard 2L rubber hot water bottle, ensuring a snug and soothing experience.

Embrace warmth and relaxation with our highquality, customisable hot water bottles designed for your comfort.