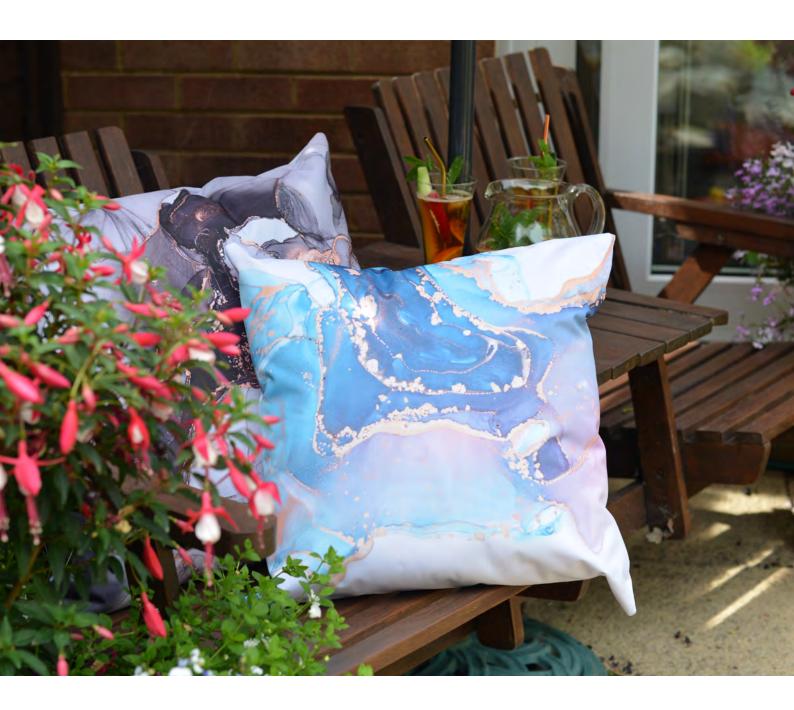

# **OUTDOOR CUSHIONS**

Upgrade any outdoor space with JONDO UK's expertly crafted Outdoor Garden Cushions, designed to endure the elements while enhancing your outdoor experience.

Made from high-quality shower-resistant, PU-coated Polyester material, these cushions offer a perfect blend of comfort and durability. They are fire retardant, UV resistant, and feature removable, washable covers for easy maintenance from whatever the outdoors has to offer.