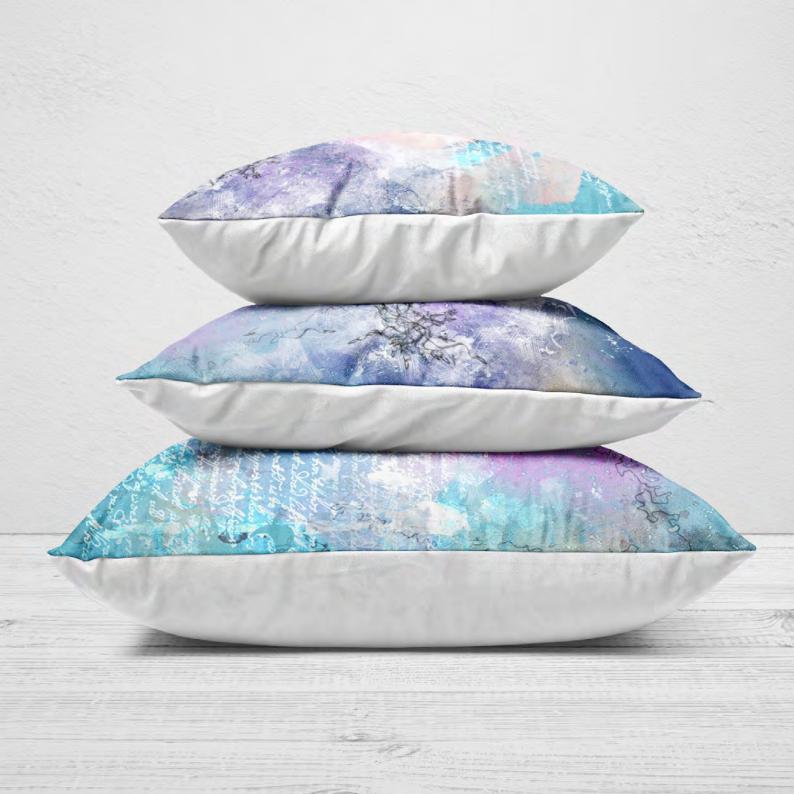

# **CUSHIONS**

Indulge in customised comfort with JONDO UK's Cushions. There is a range of material options on offer including polyester canvas, vegan suede, faux linen and velvet, some with double-sided printing options and available in a variety of shapes for the ultimate personalised product.

Our cushions feature removable colourfast machine-washable covers to ensure easy care, and a 100% polyester insert, made from virgin fibre (not regenerated) to provide the perfect amount of stuffing.

These stylish and high-quality cushions combine comfort and versatility seamlessly.