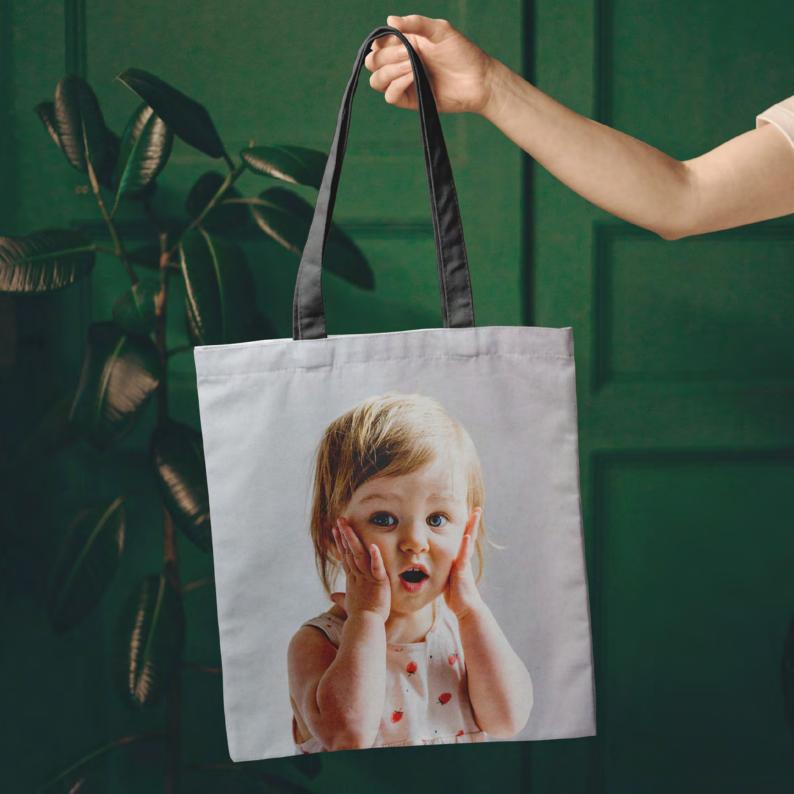

### **TOTE BAGS**

JONDO UK's versatile Tote Bags are perfect for everyday use, combining custom design with a practical product.

Tote Bags are the heavy duty bag option, larger than the shopping bags, our Tote Bags are crafted from durable 360gsm polyester canvas material that offers bold and vibrant double-sided printing. The handles, made from tough black webbing material, are securely stitched into this strong and durable bag.

Carry your daily essentials in style with our high-quality tote bags designed for both fashion and functionality.