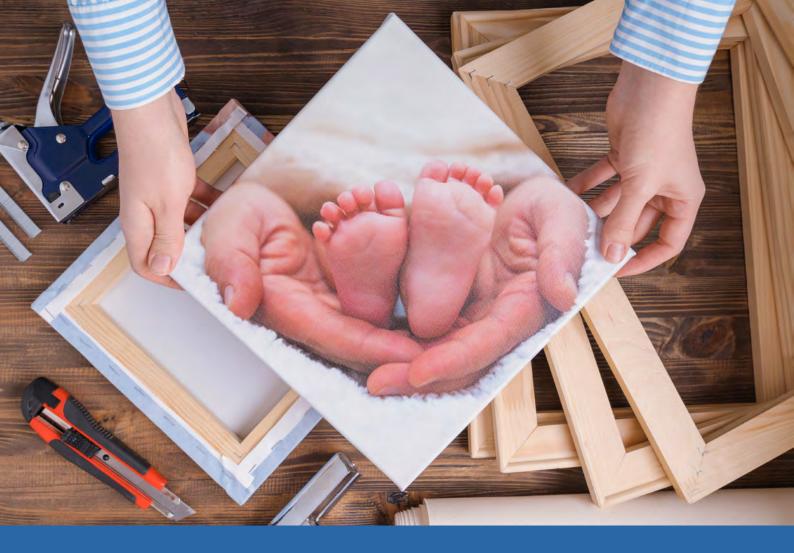

# **CANVAS PRINTS**

Unleash creative potential in your business with JONDO UK's Canvas Prints.

Our canvases are perfect for detailed artistic creations or inspiring photography. They offer sharp and vibrant print in a wide range of sizes in either gloss, matte and satin to suit any space.

Ensuring sustainability throughout, our canvases are matched with eco-friendly HP Latex inks and knot-free wooden frames from FSC certified responsible sources.

Transform your walls with art that reflects both quality and style.

# CANVAS: FRAMES AND DEPTHS

JONDO UK offers various depth options for the canvas running with 1.25" standard.

We also offer the option to boost artwork with our Framed options which feature a solid wood floating frame in a range of colours and finishes, providing a clean and professional feel to any room.

And of course, all our canvases are meticulously finished with hanging hardware and clear plastic bump stops for a seamless, easy display.