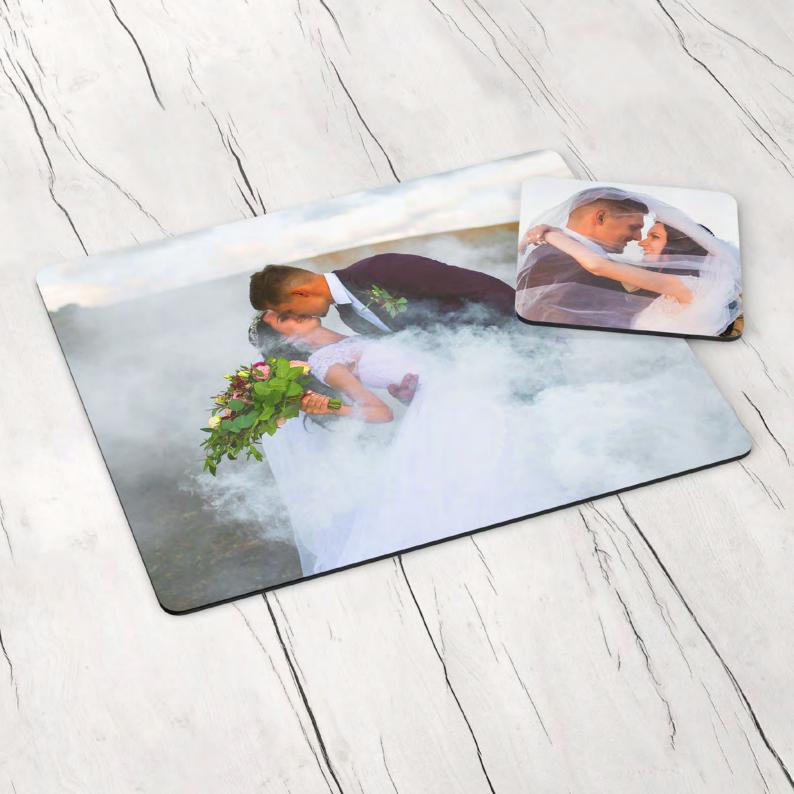

### **COASTERS AND PLACEMATS**

JONDO UK's Coasters and Placemats merge functionality with artistic expression, perfect for enhancing dining spaces and protecting furniture. These products, crafted from premium hardboard, are designed to protect surfaces and display beautiful designs, ideal for any dining environment.

Our coasters and placemats are durable, featuring a gloss finish and black edges, with edge-to-edge singlesided printing for complete customisation.