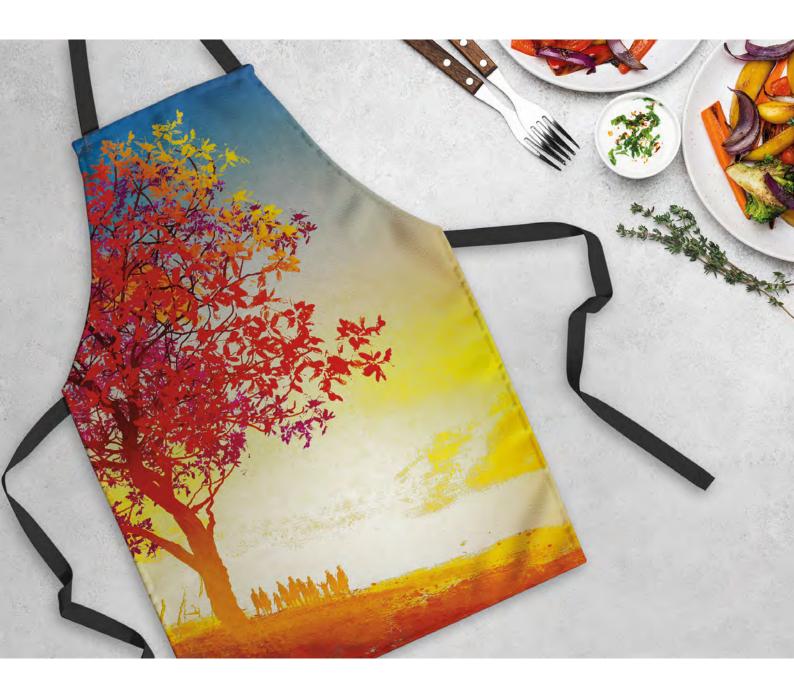

#### **APRONS**

Show you mean business in the kitchen with JONDO UK's custom Aprons, crafted from durable 360gsm polyester canvas material.

Available in both adult and child sizes, our aprons are the perfect choice for those that prioritise style and functionality. The child's apron features a quick-release safety popper on the neck strap, ensuring both comfort and safety.

Our aprons are machine washable, making them a practical and polished addition to your product line.

Make a lasting impression with our custom kitchen aprons.