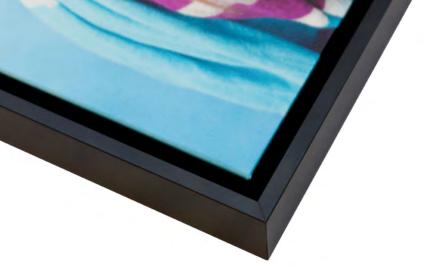

# CANVAS: FRAMES AND DEPTHS

JONDO UK offers various depth options for the canvas running with 1.25" standard.

We also offer the option to boost artwork with our Framed options which feature a solid wood floating frame in a range of colours and finishes, providing a clean and professional feel to any room.

A selection of framing options are also available for our art prints, all manufactured by hand, on site, from FSC certified knot free wood. Mounting options are also available.