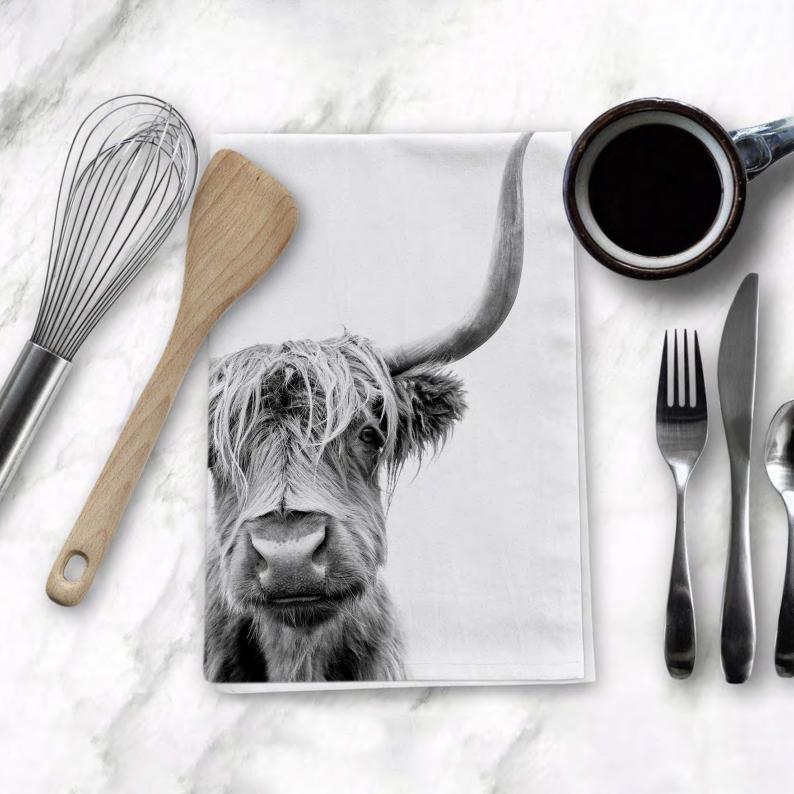

# **TEA TOWELS**

Add a touch of charm to the kitchen with our customisable Tea Towels, meticulously crafted using 200gsm fabric and bold, vibrant printing.

Complete with a convenient hanging loop stitched into the corner, JONDO UK's tea towels offer both functionality and style. Made from 100% cotton, they are machine washable at 30°C, ensuring easy maintenance.

Upgrade your kitchen decor with these highquality tea towels that combine practicality and a touch of elegance.