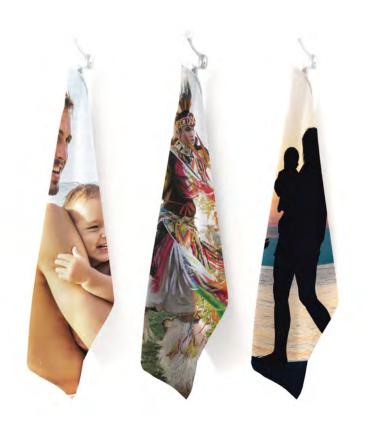

# **BEACH TOWELS**

Bask in beachside luxury with JONDO UK's Towels, crafted from a plush 400gsm blend of 100% cotton for the drying side and microfibre for the printed side.

Enjoy the perfect combination of comfort, style and functionality either at the beach, at the pool or for use in the bathroom.