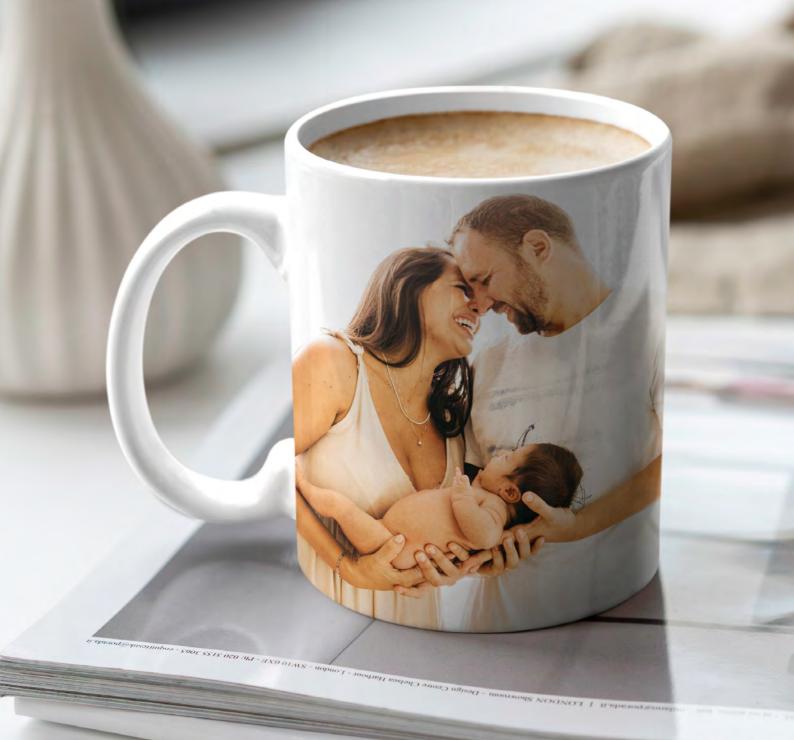

# **CERAMIC MUGS**

An absolute essential in any home, office or workshop. These mugs are designed for everyday life, JONDO UK's 11 oz Ceramic Mugs are dishwasher and microwave safe, ensuring easy cleaning and heating.

Customise your experience with vibrant top to bottom printing with the options of coloured interiors and handles, adding a personal touch to your daily rituals.

Upgrade your coffee or tea time with these stylish and practical ceramic mugs, served best with biscuits.