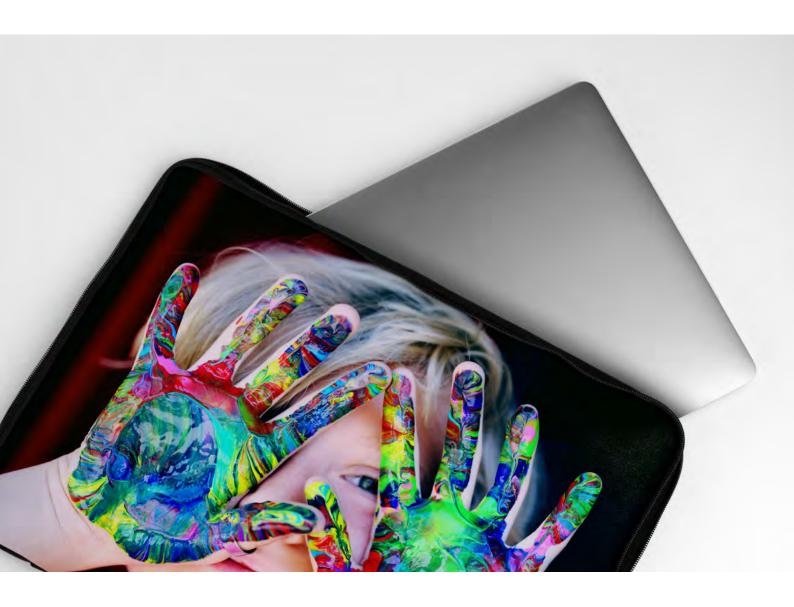

# **TECH POUCHES**

Organise tech essentials with JONDO UK's Tech Pouches, crafted from high quality neoprene for a water-resistant and durable solution.

The padded bag, secured with black dual zips, provides a level of protection for your devices in a stylish and functional way, offering both protection and personalised printing in one.