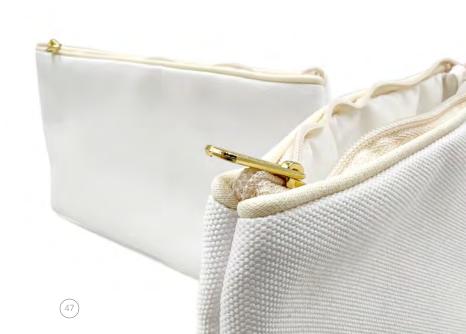

# **COSMETIC BAGS**

Take your essentials on the go with JONDO UK's Cosmetic Bag, meticulously crafted by hand from durable 360gsm polyester canvas material featuring a protective PVC waterproof inner liner, to seamlessly combine style and functionality.

Available in three sizes, each bag is finished with a premium zip in your choice of white, cream, or black, and offers precision wrap around printing.

Organise your essentials with these high-quality bags designed for practicality and convenience.