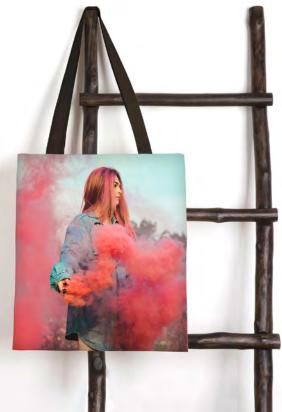

### **TOTE BAGS**

JONDO UK's versatile Tote Bags are perfect for everyday use, combining custom design with a practical product.

Tote Bags are the heavy duty bag option, larger than the shopping bags, our Tote Bags are crafted from durable 360gsm polyester canvas material that offers bold and vibrant double-sided printing. The handles, made from tough black webbing material, are securely stitched into this strong and durable bag.

Carry your daily essentials in style with our high-quality tote bags designed for both fashion and functionality.