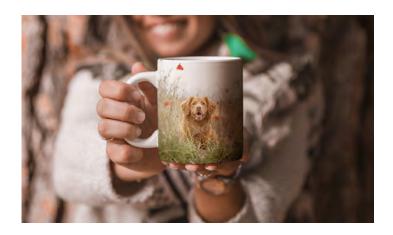

# **CERAMIC MUGS**

An absolute essential in any home, office or workshop. These mugs are designed for everyday life, JONDO UK's 11 oz Ceramic Mugs are dishwasher and microwave safe, ensuring easy cleaning and heating.

Customise your experience with vibrant top to bottom printing with the options of coloured interiors and handles, adding a personal touch to your daily rituals.

Upgrade your coffee or tea time with these stylish and practical ceramic mugs, served best with biscuits.