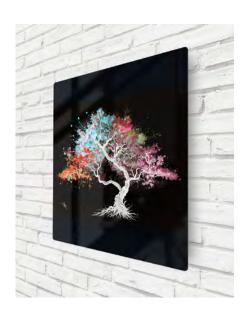

# **HD METAL PRINTS**

JONDO UK's HD Metal Prints offer a modern solution for transforming images into striking works of art.

Through a unique dye sublimation process, images are infused into specially coated aluminium sheets, ensuring brilliant colours and exceptional detail.

Experience Wall Art like never before with these sleek and vibrant metal prints that bring a contemporary edge to your space.