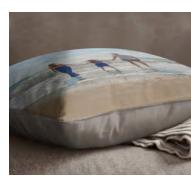

# **CUSHIONS**

Indulge in customised comfort with JONDO UK's Cushions. There is a range of material options on offer including polyester canvas, vegan suede, faux linen and velvet, some with double-sided printing options and available in a variety of shapes for the ultimate personalised product.

Our cushions feature removable colourfast machine-washable covers to ensure easy care, and a 100% polyester insert, made from virgin fibre (not regenerated) to provide the perfect amount of stuffing.

These stylish and high-quality cushions combine comfort and versatility seamlessly.