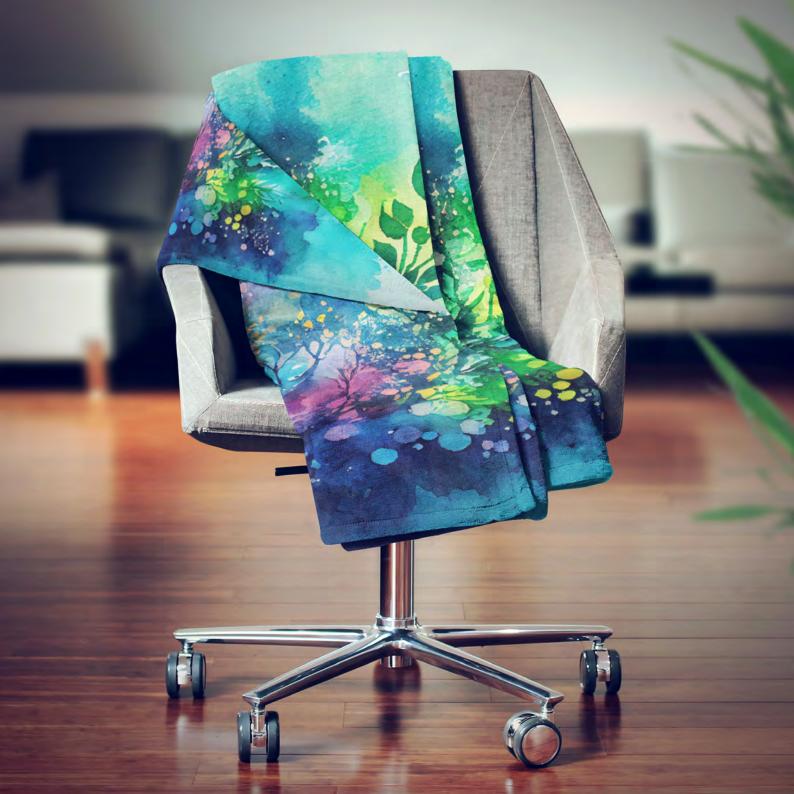

# **BLANKETS**

Wrap up in comfort with JONDO UK's selection of sumptuous blankets. Choose from cosy Fleece, luxurious Sherpa or a lightweight Velour.

With various size and backing options these blankets can cater perfectly to your customers needs. Enjoy vibrant printing, high-quality craftsmanship and a professional handmade finish across the range.

Embrace warmth and customised luxury with JONDO UK's elegant blankets.