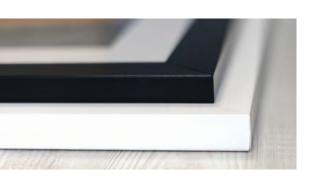

# CANVAS: FRAMES AND DEPTHS

JONDO UK offers various depth options for the canvas running with 1.25" standard.

We also offer the option to boost artwork with our Framed options which feature a solid wood floating frame in a range of colours and finishes, providing a clean and professional feel to any room.

A selection of framing options are also available for our art prints, all manufactured by hand, on site, from FSC certified knot free wood. Mounting options are also available.