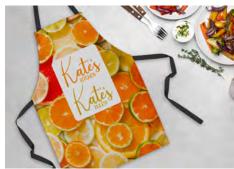

#### **APRONS**

Show you mean business in the kitchen with JONDO UK's custom Aprons, crafted from durable 360gsm polyester canvas material.

Available in both adult and child sizes, our aprons are the perfect choice for those that prioritise style and functionality. The child's apron features a quick-release safety popper on the neck strap, ensuring both comfort and safety.

Our aprons are machine washable, making them a practical and polished addition to your product line.

Make a lasting impression with our custom kitchen aprons.