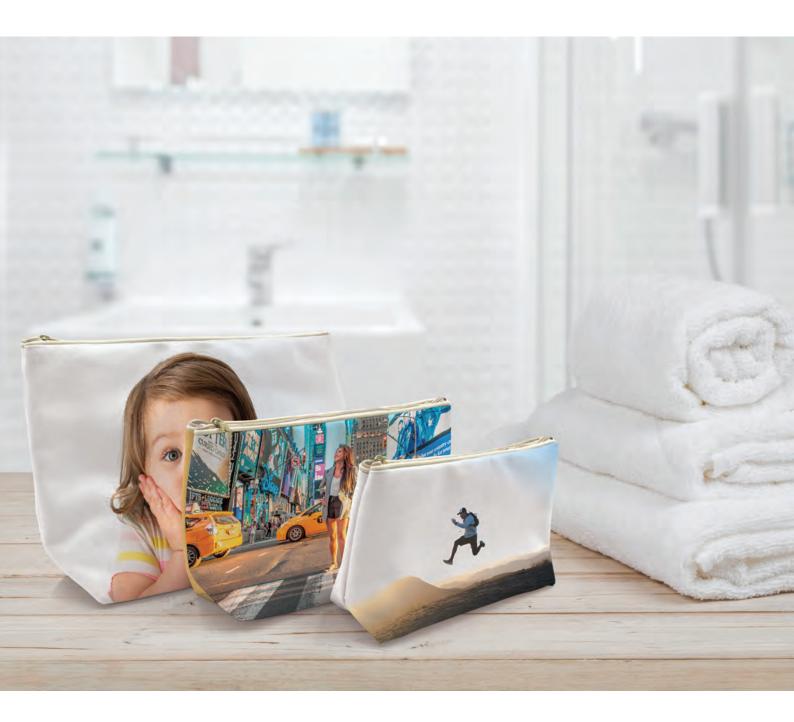

# **COSMETIC BAGS**

Take your essentials on the go with JONDO UK's Cosmetic Bag, meticulously crafted by hand from durable 360gsm polyester canvas material featuring a protective PVC waterproof inner liner, to seamlessly combine style and functionality.

Available in three sizes, each bag is finished with a premium zip in your choice of white, cream, or black, and offers precision wrap around printing.

Organise your essentials with these high-quality bags designed for practicality and convenience.